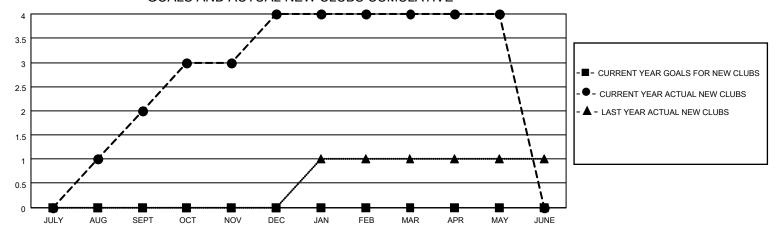

## GOALS AND ACTUAL NEW CLUBS CUMULATIVE

## MONTHLY MEMBERSHIP PROGRESS REPORT

LOCATION TEXAS District 2 T1 Results as of: 5/31/2021

| Clubs         |               |             |               | Members               |                        |                         |                                                    |  |
|---------------|---------------|-------------|---------------|-----------------------|------------------------|-------------------------|----------------------------------------------------|--|
|               | RESULTS FOR   | R 2020-2021 |               | RESULTS FOR 2020-2021 |                        |                         |                                                    |  |
| QUARTER       | NEW CLUB GOAL | NEW CLUBS   | DROPPED CLUBS | QUARTER MEM           | BER GROWTH NET<br>GOAL | MEMBER GROWTH<br>ACTUAL | DROPPED<br>MEMBERS ACTUAL<br>(including transfers) |  |
| JULY/AUG/SEPT | 0             | 2           | 0             | JULY/AUG/SEPT         | 0                      | 66                      | 25                                                 |  |
| OCT/NOV/DEC   | 0             | 2           | 0             | OCT/NOV/DEC           | 0                      | 69                      | 38                                                 |  |
| JAN/FEB/MAR   | 0             | 0           | 6             | JAN/FEB/MAR           | 0                      | 17                      | 127                                                |  |
| APR/MAY/JUNE  | 0             | 0           | 0             | APR/MAY/JUNE          | 0                      | 46                      | 18                                                 |  |