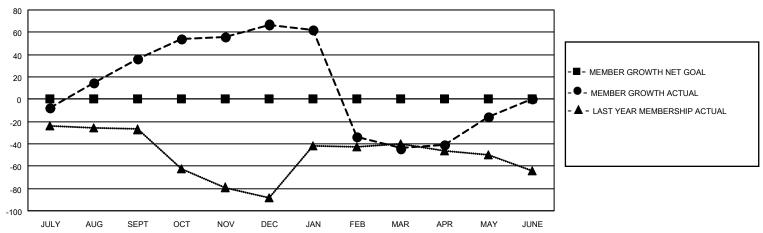

## GOALS AND ACTUAL MEMBERS CUMULATIVE

| DROPPED CLUBS: 6            |     | 20 CLUBS OF 40 ADDED 1 OR MORE | GENDER DISTRIBUTION             |              |    |
|-----------------------------|-----|--------------------------------|---------------------------------|--------------|----|
|                             |     | NEW MEMBERS                    | MALE                            | 734 (66.01%) |    |
| DROPPED MEMBERS             |     |                                | FEMALE                          | 378 (33.99%) |    |
| DECEASED                    | 11  | CLICK HERE FOR CUMULATIVE      | TOTAL FAMILY UNIT MEMBERS       |              | 98 |
| CLUB CANCELLED 97 OTHER 100 |     | MEMBERSHIP DATA                | FAMILY MEMBERS PAYING HALF DUES |              | 49 |
| TOTAL                       | 208 |                                | Dues                            |              |    |

## MONTHLY MEMBERSHIP PROGRESS REPORT

LOCATION TEXAS District 2 T1 Results as of: 5/31/2021

| Clubs         |               |             |               | Members               |                        |                         |                                                    |  |
|---------------|---------------|-------------|---------------|-----------------------|------------------------|-------------------------|----------------------------------------------------|--|
|               | RESULTS FOR   | R 2020-2021 |               | RESULTS FOR 2020-2021 |                        |                         |                                                    |  |
| QUARTER       | NEW CLUB GOAL | NEW CLUBS   | DROPPED CLUBS | QUARTER MEM           | BER GROWTH NET<br>GOAL | MEMBER GROWTH<br>ACTUAL | DROPPED<br>MEMBERS ACTUAL<br>(including transfers) |  |
| JULY/AUG/SEPT | 0             | 2           | 0             | JULY/AUG/SEPT         | 0                      | 66                      | 25                                                 |  |
| OCT/NOV/DEC   | 0             | 2           | 0             | OCT/NOV/DEC           | 0                      | 69                      | 38                                                 |  |
| JAN/FEB/MAR   | 0             | 0           | 6             | JAN/FEB/MAR           | 0                      | 17                      | 127                                                |  |
| APR/MAY/JUNE  | 0             | 0           | 0             | APR/MAY/JUNE          | 0                      | 46                      | 18                                                 |  |